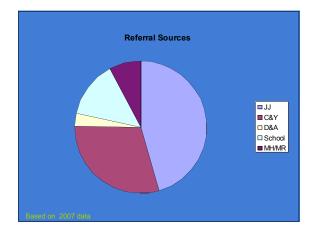

|    | Pennsylvania Functional Family<br>Therapy        |
|----|--------------------------------------------------|
| FF | Functional Family Therapy                        |
|    | Helen M. Midouhas, M.S. Ed.,<br>N.C.C., L.P.C.   |
|    | PA Statewide Coordinator<br>FFT National Trainer |









## Pennsylvania Functional Family Therapy Statewide Project/

## Quality Assurance and Improvement System

- Implemented in 2002 through funds appropriated by PCCD for Statewide System to be developed and managed by a <u>State Coordinator</u> Three phases: 1) Build Statewide Infrastructure-to target model sustainability, model fidelity through increasing adherence and competence, attrition, and to promote a statewide evidence-based focus while increasing site autonomy through:
  - Annual State FFT Replacement Training State Follow-Up Trainings Phase 2 Consultation with State Supervisor Transition to Phase 3/Phase 3 Consultation

  - Annual Externship Semi-Annual Site Supervisors and Administrators Meetings Annual State Conference for Sites, Local and State
- Representatives Technical a