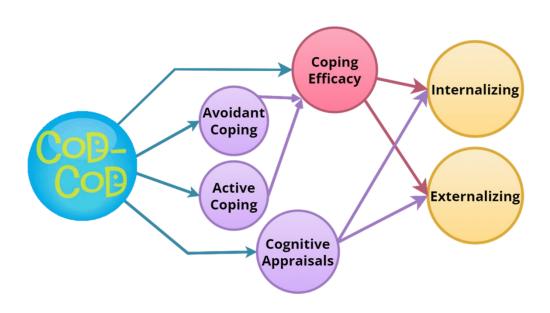

## Children of Divorce – Coping with Divorce Logic Model

| CoD-CoD Elements                                                                                | Protective Factors              |
|-------------------------------------------------------------------------------------------------|---------------------------------|
| Stressor Controllability     Reduced Wishful Thinking     Peer Testimonials     Coping Practice | Improved Coping Efficacy        |
| <ul><li>Feeling Awareness</li><li>Relaxation Training</li><li>Distraction Coping</li></ul>      | Decreased<br>Avoidant Coping    |
| <ul><li>Problem-Solving</li><li>Positive Cognitions</li><li>Psychoeducation</li></ul>           | Increased<br>Active Coping      |
| Positive Cognitions     Divorce Information                                                     | Healthier<br>Divorce Appraisals |